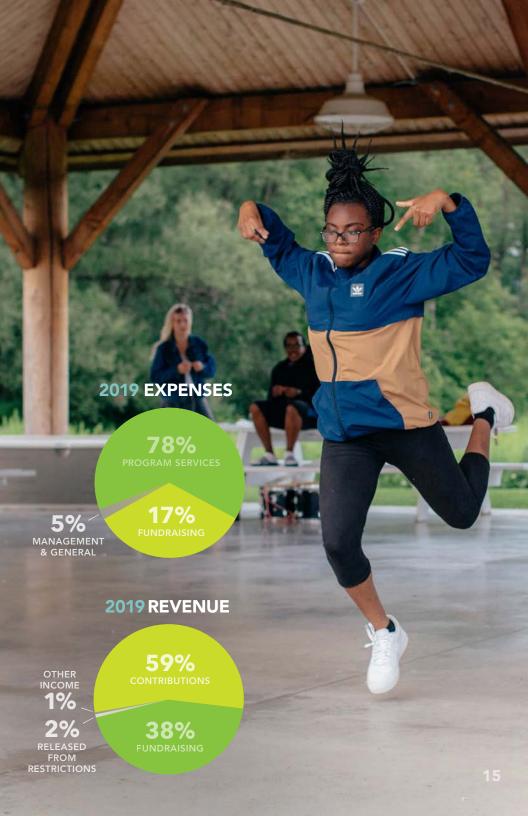

## FINANCIAL STATEMENT

| UNRESTRICTED PUBLIC SUPPORT & REVENUE | 2019        | 2018        |
|---------------------------------------|-------------|-------------|
| FUNDRAISING                           | 848,074     | 872,033     |
| CONTRIBUTIONS                         | 1,306,776   | 1,594,579   |
| INTEREST INCOME                       | 27          | 27          |
| UNREALIZED GAIN<br>ON INVESTMENTS     | (533)       | 216         |
| OTHER INCOME                          | 29,130      | 28,314      |
| RELEASED FROM<br>RESTRICTIONS         | 45,000      | 86,730      |
| TOTAL PUBLIC<br>SUPPORT & REVENUE     | \$2,228,474 | \$2,581,899 |
| EXPENSES*                             |             |             |
| PROGRAM SERVICES                      | 1,782,897   | 1,588,389   |
| MANAGEMENT & GENERAL                  | 104,017     | 100,898     |
| FUNDRAISING                           | 396,089     | 427,522     |
| TOTAL EXPENSES                        | \$2,283,003 | \$2,116,809 |
| TEMPORARILY RESTRICTED                |             |             |
| RESTRICTED CONTRIBUTIONS              | 28,864      | 67,500      |
| RELEASED FROM<br>RESTRICTIONS         | (45,000)    | (86,730)    |
| TOTAL TEMPORARILY RESTRICTED          | (16,136)    | (19,230)    |
| CHANGE IN NET ASSETS                  | (70,665)    | 445,860     |
| NET ASSETS,<br>BEGINNING OF YEAR      | 2,935,227   | 2,489,367   |
| NET ASSETS, END OF YEAR               | \$2,864,562 | \$2,935,227 |

<sup>\*</sup>Note: \$128,137 (2019) and \$128,648 (2018) represents depreciation expense related to the camp property.